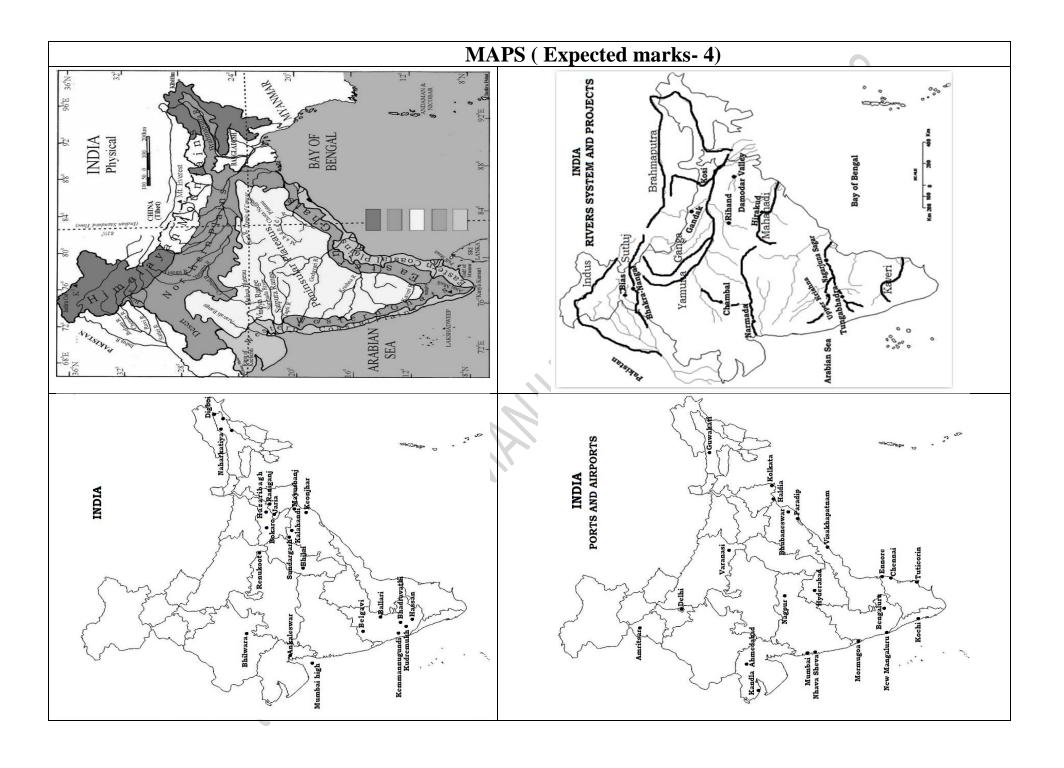

| * * * *                                                                                                                                                                                                               | religion becomes sluggish- Sir Ahmad<br>"Swaraj is my birth right; I shall have | Khai<br>it"-<br>n of c                                                                                                                                                                | n<br>Bal Gangadhra Tilak<br>caste system. This is a leprosy attached |                                                                                                                                                                                            |  |